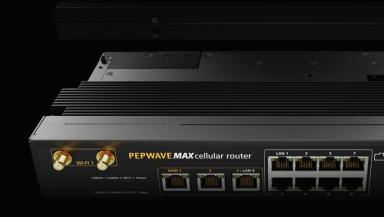

## **UBR LTE**

- Multi-WAN inputs
- Advanced VPN protection
- SpeedFusion technology