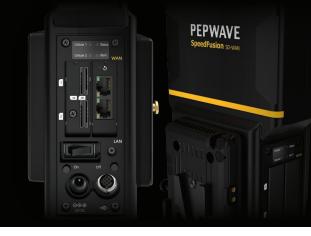

## **SFE Camera**

- Embedded to the camera
- Various connectivity options Wi-Fi AP or WAN
- Cloud service and technology

## Workflow