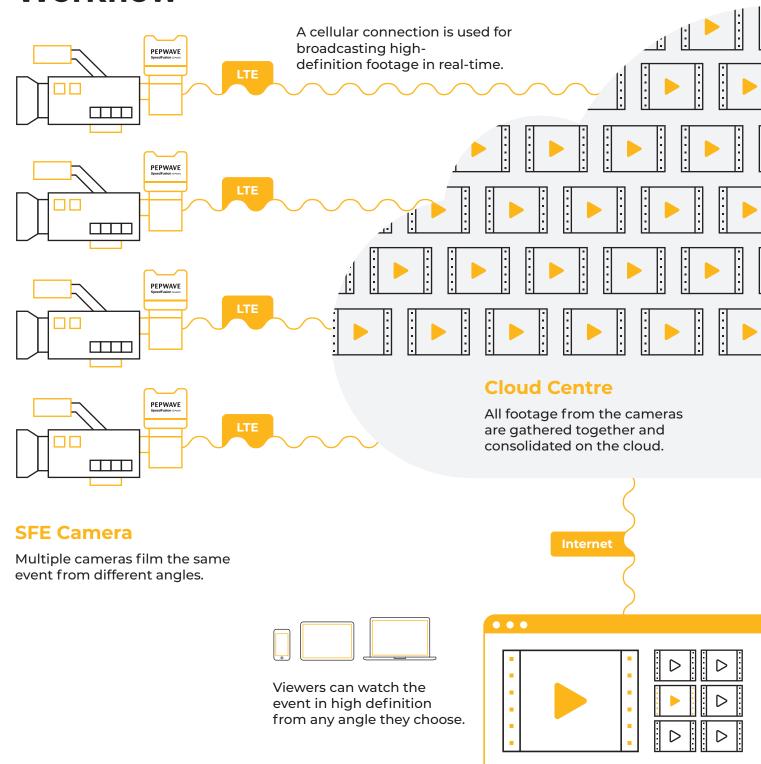

## Workflow

## **SFE Camera**

- Embedded to the camera
- Various connectivity options Wi-Fi AP or WAN
- Cloud service and technology