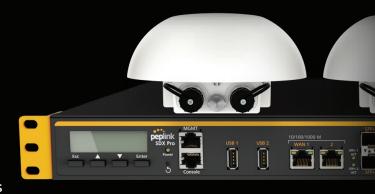

## **SDX Pro and HD Dome**

- SDX Pro deployed as a load balancer
- SIM Injector for easy SIM management
- HD Dome deployed as expandable cellular nodes

#### **SDX Pro**

Modular powerhouse router provides flexibility and capability to handle 12x LTE.

Bandwidth Bonding

**WAN Smoothing** 