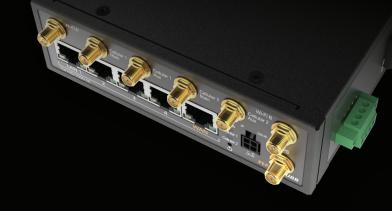

## **MAX Transit Duo**

- Portable dual cellular multi-WAN router
- USB power input
- SpeedFusion technology