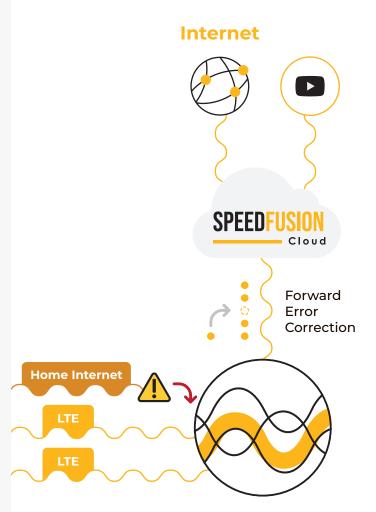

#### Seamless Failover

Protects persistent connections

Smart algorithms for achieving smooth, jitter-free connections

Bandwidth Bonding -Bonds multiple connections into one

Supports streaming multiple file formats

## **SpeedFusion**

Bandwidth Bonding combines the bandwidth of 12x LTE into a single mega-bandwidth channel that is ready and capable of handling any use. **SDX Pro**