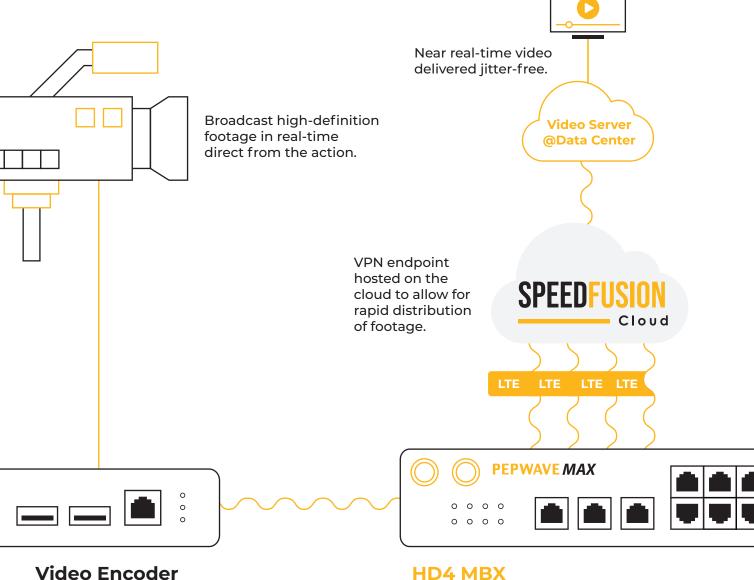

## **HD4 MBX**

- 2.5Gbps throughput
- Upgradable to 5G
- SpeedFusion technology

## Workflow

#### **HD4 MBX**

Multi-cellular router forms a VPN tunnel with SpeedFusion Cloud, enabling SpeedFusion technologies.