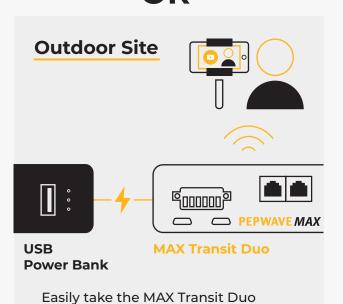

## **MAX Transit Duo**

- Portable dual cellular multi-WAN router
- USB power input
- SpeedFusion technology

## Workflow

outdoors with just a USB power bank.

SpeedFusion protects your connection via Hot Failover.