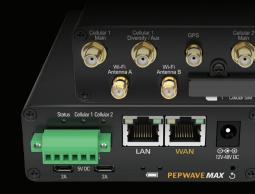

## **MAX Transit Duo**

- Portable dual cellular multi-WAN router
- USB power input
- SpeedFusion technology