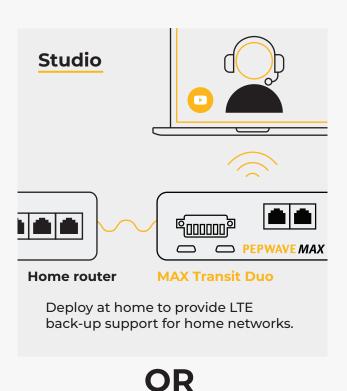

## **MAX Transit Duo**

- Portable dual cellular multi-WAN router
- USB power input
- SpeedFusion technology

## Workflow

outdoors with just a USB power bank.

SpeedFusion protects your connection via Hot Failover.