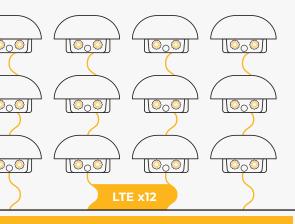

#### **SDX Pro**

Modular powerhouse router provides flexibility and capability to handle 12x LTE.

Bandwidth Bonding

**WAN Smoothing** 

## **SpeedFusion**

Bandwidth Bonding combines the bandwidth of 12x LTE into a single mega-bandwidth channel that is ready and capable of handling any use. **SDX Pro**