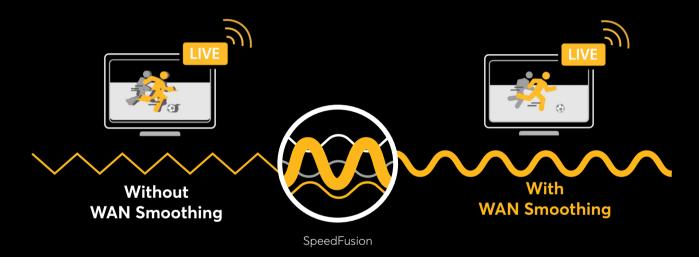

## **VIEW WAN Smoothing**

#### **Smooth Streaming**

WAN Smoothing utilizes intelligent algorithms to fill in connectivity gaps, trading bandwidth for greater connection resiliency. WAN Smoothing minimizes latency and reduces the impact of packet loss.