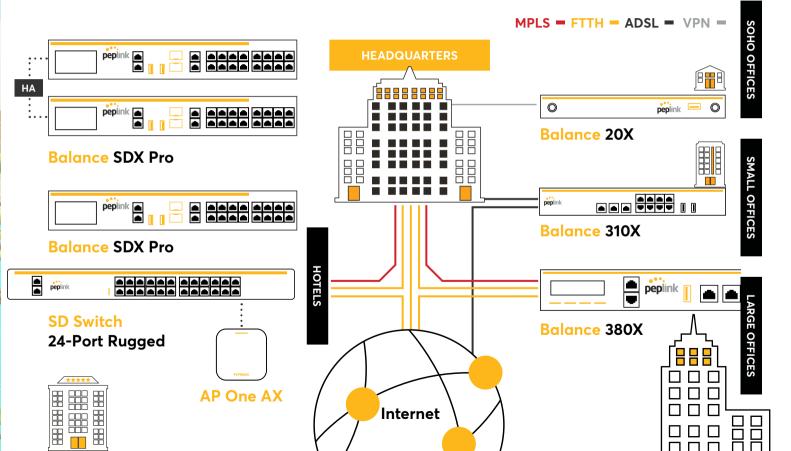

## **SpeedFusion**

Hot Failover (VIEW)

Datacenter, Headquarters, Large Hotels

#### **Balance SDX Pro**

| Modular SD-WAN Router with Edge Computing Capability

Powerful performance, constant connectivity. Use FlexModules to add cable, LTE, 5G, or fiber links. Use it to host applications and cache commonly accessed content to save bandwidth.

Centralized Management

Content Caching, Application Delivery

Power Supply and Input Redundancy

SFP+ Port and FlexModule Port

Reliable, High-Bandwidth Performance

Large Hotels

### **Balance 380X**

Advanced SD-WAN Router for Fixed and Wireless Broadband

Enterprise Grade SD-WAN Router

Speed and Reliability with SpeedFusion

**Enhanced Security with Bandwidth Bonding** 

Port-Based VLAN for Simpler Network Management

Stay online by combining up to 3 connections. Use the FlexModule Mini to add LTE / 5G for even stronger connectivity.

VIEW

Branch Offices, Event Hosting, Small Hotels

#### **Balance 310X**

Rugged SD-WAN Router with Multiple Backup Connections

With two cables and up to three cellular links (two via USB), the Balance 310X will keep you connected no matter what. With its fanless design, you can put it anywhere.

pepink balance 310x ------

Network Redundancy

Speed and Reliability with SpeedFusion

Fanless High Temperature Range Design

Port-Based VLAN for Simpler Network Management

Console

Private Villas, Temporary Offices

### **Balance 20X**

| Enterprise Functionality, Small Office Pricing

Wi-Fi Mesh Support

Optional Second Cellular Radio

One-Device Connectivity Solution

Enterprise-Grade Security and Management

With Ethernet, cellular, and built-in Wi-Fi, the Balance 20X is your one-device solution for small scale sites. It supports a wide range of enterprise-grade security and management features.

## SD Switch 24-Port Rugged

| Simplified LAN Management

🥇 Simplify Cabling with PoE

Centralized Management

**Uninterrupted Power Delivery** 

Stay Secure with Separate Guest VLAN

Guest Room and Lobby Wi-Fi

### AP One AX

Better Coverage and Speed with Wi-Fi 6

Connect More Devices Faster

Wi-Fi Gateway for IoT Devices

**Custom Captive Portal** 

**Bulk Configuration** 

ΙÔΤ

**Enterprise-Grade Fast Roaming** 