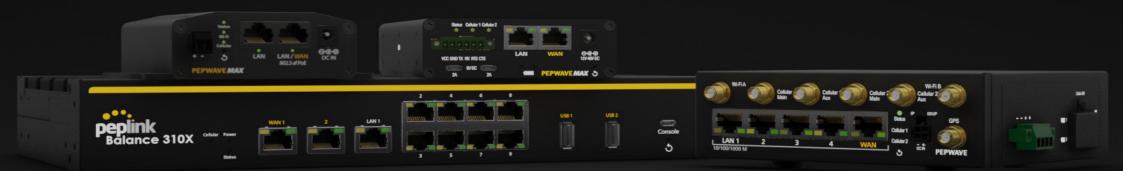

# **Balance 310X**

- Multi-WAN router
- Up to 2.5Gbps throughput
- SpeedFusion technology
- Upgradable to 5G