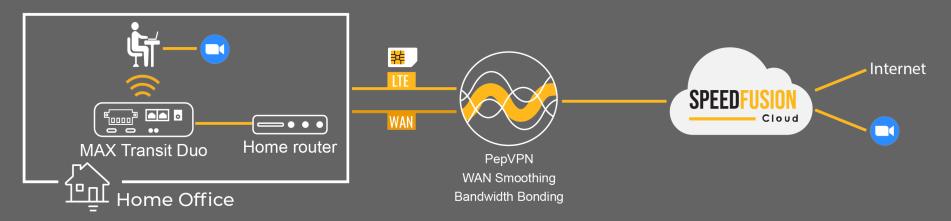

#### WAN=Home Cable

Various Peplink routers allow the use of cellular connections alongside your home network. Pair your device with **SpeedFusion Cloud** to create an unbreakable SpeedFusion tunnel, providing SpeedFusion technology such as **WAN Smoothing** to give smooth and jitter-free video calls.