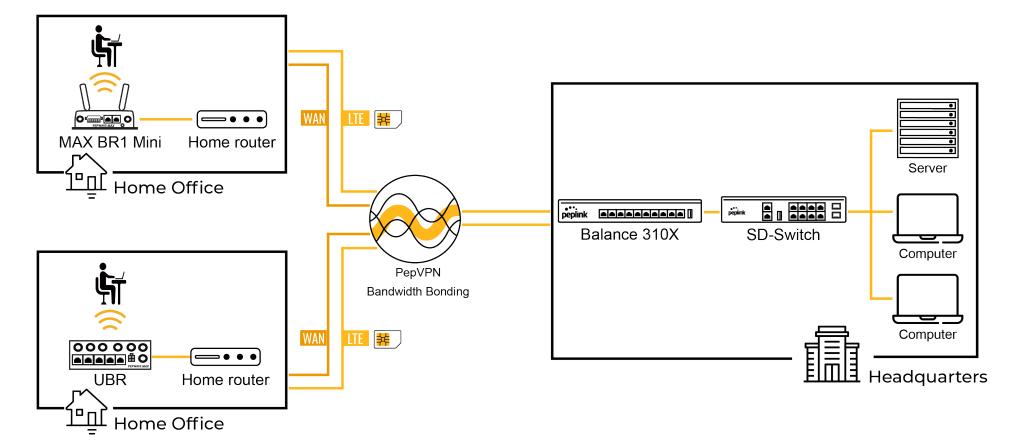

WAN= Home Cable

Provide a secure **SpeedFusion VPN** tunnel for remote workers to access the Headquarters' network. SpeedFusion technology such as **Bandwidth Bonding** technology can combine the bandwidths of multiple links.