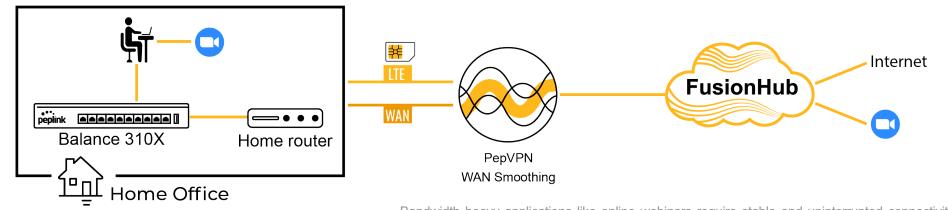

#### WAN=Home Cable

Bandwidth heavy applications like online webinars require stable and uninterrupted connectivity. Use a Peplink router and live-stream directly to a **FusionHub** virtual server to enable **WAN Smoothing**, which proactively combats packet loss.